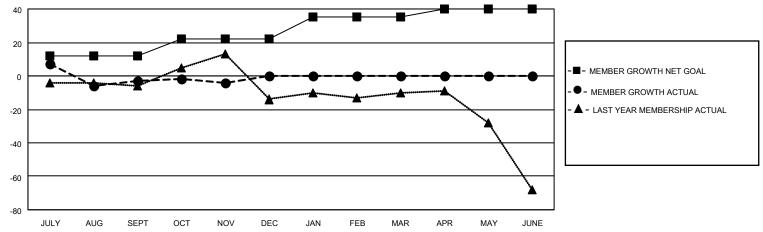

#### GOALS AND ACTUAL MEMBERS CUMULATIVE

| DROPPED CLUBS: 2 |    | 12 CLUBS OF 43 ADDED 1 OR<br>MORE NEW MEMBERS | GENDER DISTRIBUTION                |              |  |
|------------------|----|-----------------------------------------------|------------------------------------|--------------|--|
|                  |    | WORE NEW WEIWBERS                             | MALE                               | 511 (58.00%) |  |
|                  |    |                                               | FEMALE                             | 367 (41.66%) |  |
| DROPPED MEMBERS  |    |                                               | NON BINARY                         | 0 (0.00%)    |  |
|                  |    |                                               | PREFER NOT TO ANSWER               | 3 (0.34%)    |  |
| DECEASED         | 1  |                                               |                                    |              |  |
| CLUB CANCELLED   | 6  | CLICK HERE FOR CUMULATIVE                     | TOTAL FAMILY UNIT MEMBERS 166      |              |  |
| OTHER            | 22 | MEMBERSHIP DATA                               |                                    |              |  |
| TOTAL            | 29 |                                               | FAMILY MEMBERS PAYING HALF DUES 84 |              |  |
|                  |    |                                               |                                    |              |  |