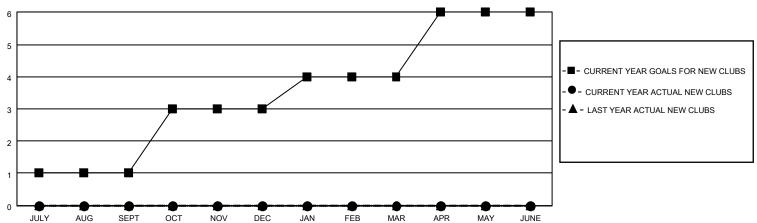

## MONTHLY MEMBERSHIP PROGRESS REPORT

# **LOCATION HUNGARY**

## District 119

| Clubs RESULTS FOR 2022-2023 |   |   |   | Members RESULTS FOR 2022-2023 |    |    |    |
|-----------------------------|---|---|---|-------------------------------|----|----|----|
|                             |   |   |   |                               |    |    |    |
| JULY/AUG/SEPT               | 1 | 0 | 2 | JULY/AUG/SEPT                 | 12 | 43 | 23 |
| OCT/NOV/DEC                 | 2 | 0 | 0 | OCT/NOV/DEC                   | 10 | 6  | 6  |
| JAN/FEB/MAR                 | 1 | 0 | 0 | JAN/FEB/MAR                   | 13 | 0  | 0  |
| APR/MAY/JUNE                | 2 | 0 | 0 | APR/MAY/JUNE                  | 5  | 0  | 0  |

### GOALS AND ACTUAL NEW CLUBS CUMULATIVE



#### GOALS AND ACTUAL MEMBERS CUMULATIVE



| DROPPED CLUBS: 2 |    | 12 CLUBS OF 43 ADDED 1 OR<br>MORE NEW MEMBERS | GENDER DISTRIBUTION                |              |  |
|------------------|----|-----------------------------------------------|------------------------------------|--------------|--|
|                  |    | WORE NEW WEIWBERS                             | MALE                               | 511 (58.00%) |  |
|                  |    |                                               | FEMALE                             | 367 (41.66%) |  |
| DROPPED MEMBERS  |    |                                               | NON BINARY                         | 0 (0.00%)    |  |
|                  |    |                                               | PREFER NOT TO ANSWER